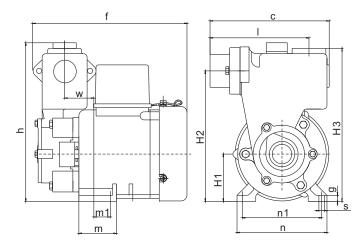

## DIMENSIONS

| TYPE    |    | Dimensions mm |     |     |    |     |     |    |    |   |    |     |   |    |   | Weight<br>(kg) |     | Packing Size<br>(mm) |     |     | Packing<br>QTY |         |
|---------|----|---------------|-----|-----|----|-----|-----|----|----|---|----|-----|---|----|---|----------------|-----|----------------------|-----|-----|----------------|---------|
|         | а  | f             | h   | с   | H1 | H2  | Н3  | m1 | m  | n | n1 | I   | w | w1 | g | s              | NW  | GW                   | L   | W   | н              | 20'Cont |
| PS126   | 46 | 258           | 249 | 208 | 71 | 211 | 181 | 60 | 80 | - | 95 | 129 | - | 59 | - | 10             | 7.7 | 8.5                  | 310 | 230 | 285            | 1750    |
| AUPS126 | 46 | 258           | 249 | 208 | 71 | 211 | 181 | 60 | 80 | - | 95 | 129 | - | 59 | - | 10             | 7.7 | 8.5                  | 310 | 230 | 285            | 1750    |