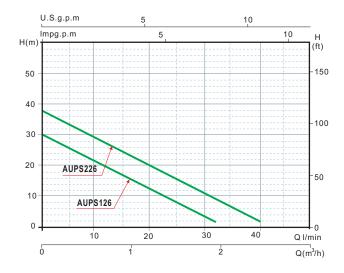

## **TECHNICAL DATA**

| TYPE    | Power |     | Current | Capacitor | H.max | Q.max   | Size   | S.Head | σ          | Capacity I/min |    |    |    |    |    |    |    |
|---------|-------|-----|---------|-----------|-------|---------|--------|--------|------------|----------------|----|----|----|----|----|----|----|
|         | KW    | HP  | (A)     | (µF)      | (m)   | (l/min) | (inch) | (m)    | ) ) hea    | 5              | 10 | 15 | 20 | 25 | 30 | 35 | 40 |
| PS126   | 0.37  | 0.5 | 1.4     | 8         | 32    | 35      | 1"× 1" | 9      | otal<br>(n | 32             | 26 | 21 | 16 | 11 | 6  | 1  |    |
| AUPS126 | 0.37  | 0.5 | 1.4     | 8         | 32    | 35      | 1"× 1" | 9      | Ĕ          | 32             | 26 | 21 | 16 | 11 | 6  | 1  |    |